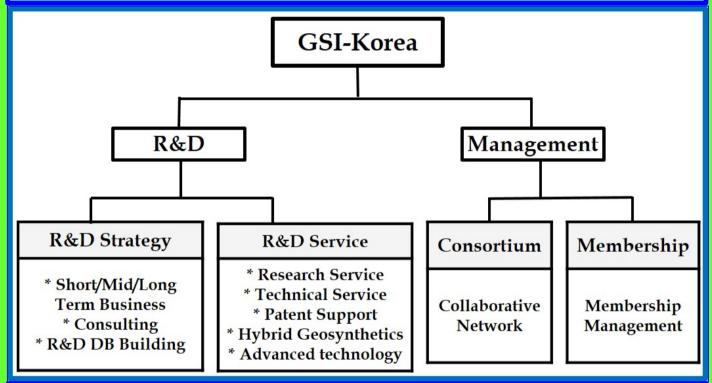

## **GSI-Korea**

## [ GSI-Korea Provides for Member's Privileges ]

- **■** Direct and Immediate Consultation
- **■** Guidance and Critique of Research Projects
- **■** Survey Results on Specific Topics Involving Geosynthetics
  - **■** Peer Review of Technical Information etc.
- **■** Document/Brochure/Project Guidance on an As-Required Basis